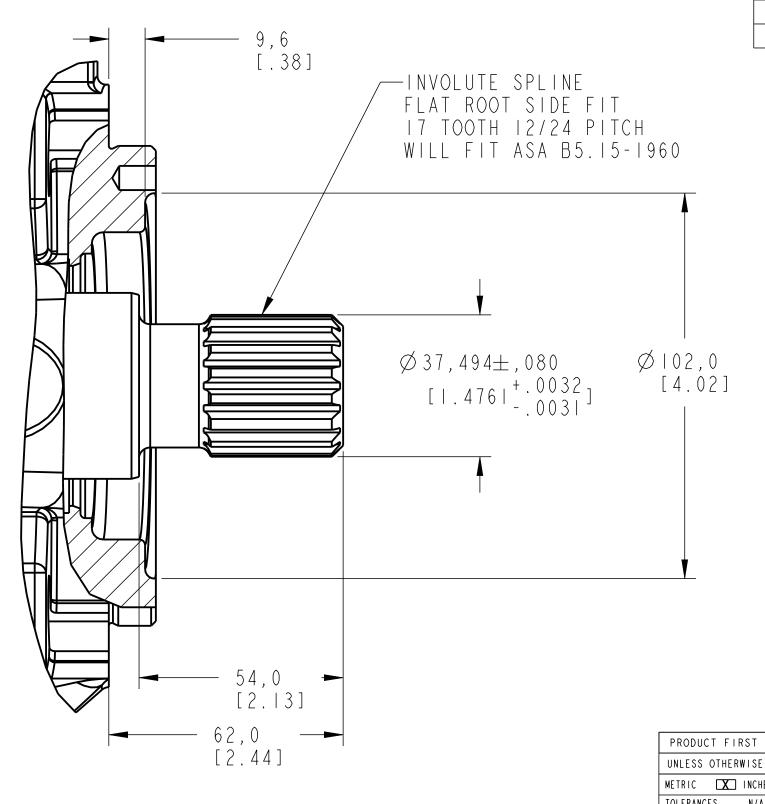

DRAWING TITLE

SHAFT INSTALLATION

SCALE 1/1 SHEETI OF 1 PART NO

A-2168-019

2 MAX INPUT TORQUE NOT TO EXCEED 1215 Nm (10,754 IN LBS.)

ALL DIMENSIONS ARE NOMINAL UNLESS OTHERWISE SPECIFIED

NOTE