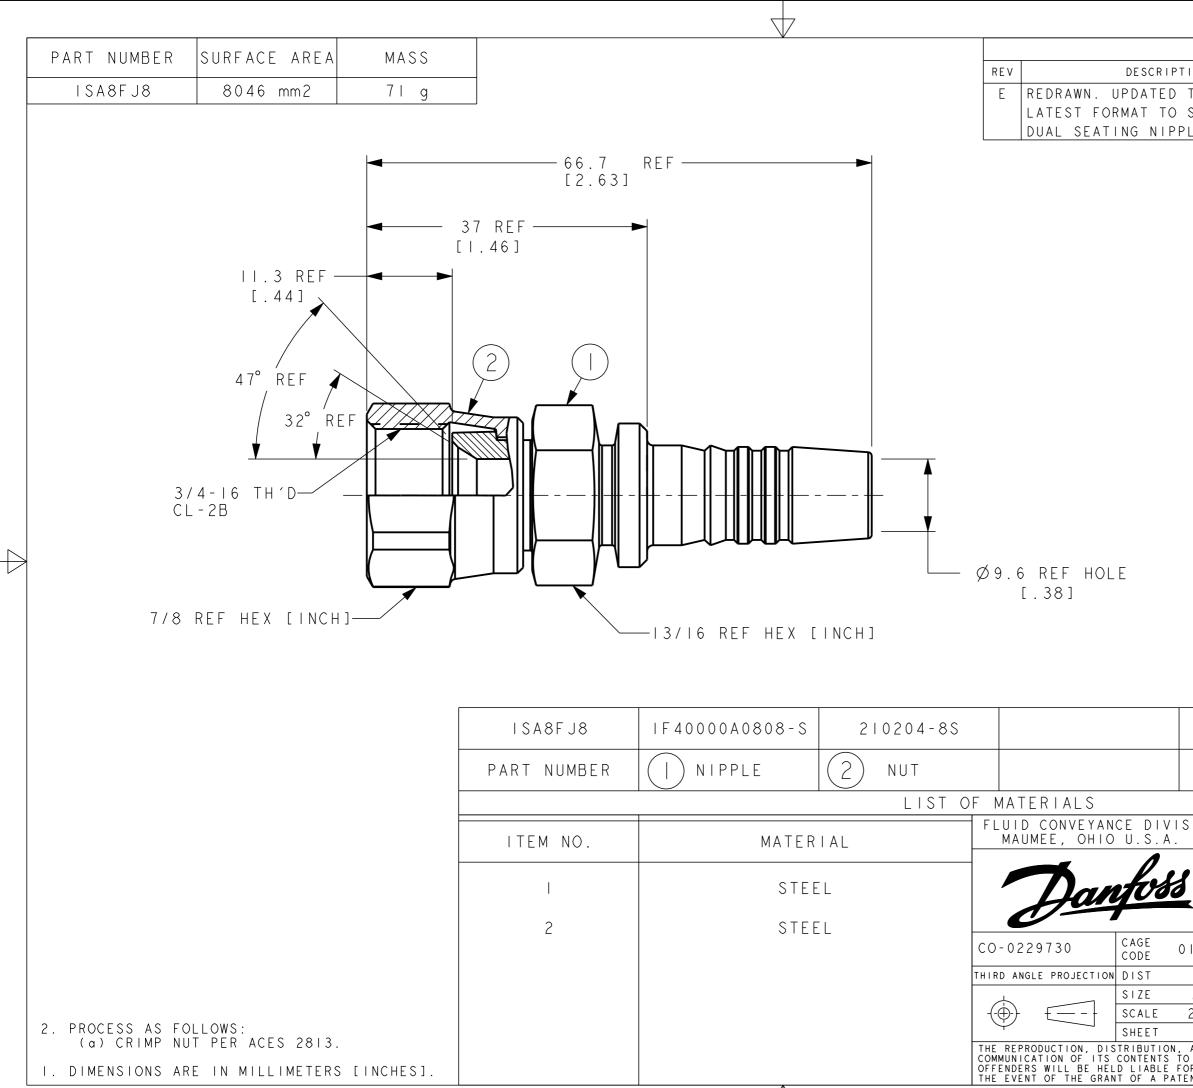

4

| REVISIONS  |            |            |
|------------|------------|------------|
| ION        | DATE       | APPROVED   |
| ТО         | 2023-07-15 | CO-0229730 |
| SHOW       | VSP        |            |
| LE DESIGN. |            |            |
|            |            |            |

 $\triangleleft$ 

| SION                                                                                                                                                                                                            | DRAWN V. PATIL                      |     |  |  |
|-----------------------------------------------------------------------------------------------------------------------------------------------------------------------------------------------------------------|-------------------------------------|-----|--|--|
|                                                                                                                                                                                                                 | CHECKED V. PATIL                    |     |  |  |
|                                                                                                                                                                                                                 | APPROVED B. JADHAV                  |     |  |  |
| 1                                                                                                                                                                                                               | RELEASE DATE 2023-07-15             |     |  |  |
| _                                                                                                                                                                                                               | DRAWING INTERPRETATION PER ES 10    |     |  |  |
| K.                                                                                                                                                                                                              | DRAWING TITLE                       |     |  |  |
|                                                                                                                                                                                                                 | NIPPLE ASSEMBL                      | Y   |  |  |
| 1276                                                                                                                                                                                                            | HIGH PRESSURE SAE 37° FEMALE SWIVEL |     |  |  |
| U                                                                                                                                                                                                               | 2781 HOSE                           |     |  |  |
| АЗ                                                                                                                                                                                                              | DRAWING NUMBER                      | REV |  |  |
| 2/1                                                                                                                                                                                                             | I SA8F J8                           | F   |  |  |
| I                                                                                                                                                                                                               | I SAOL JO                           |     |  |  |
| AND UTILIZATION OF THIS DOCUMENT AS WELL AS THE<br>O OTHERS WITHOUT EXPLICIT AUTHORIZATION IS PROHIBITED.<br>OR THE PAYMENT OF DAMAGES. ALL RIGHTS RESERVED IN<br>ENT, UTILITY MODEL OR DESIGN. (PER ISO 16016) |                                     |     |  |  |
|                                                                                                                                                                                                                 |                                     |     |  |  |