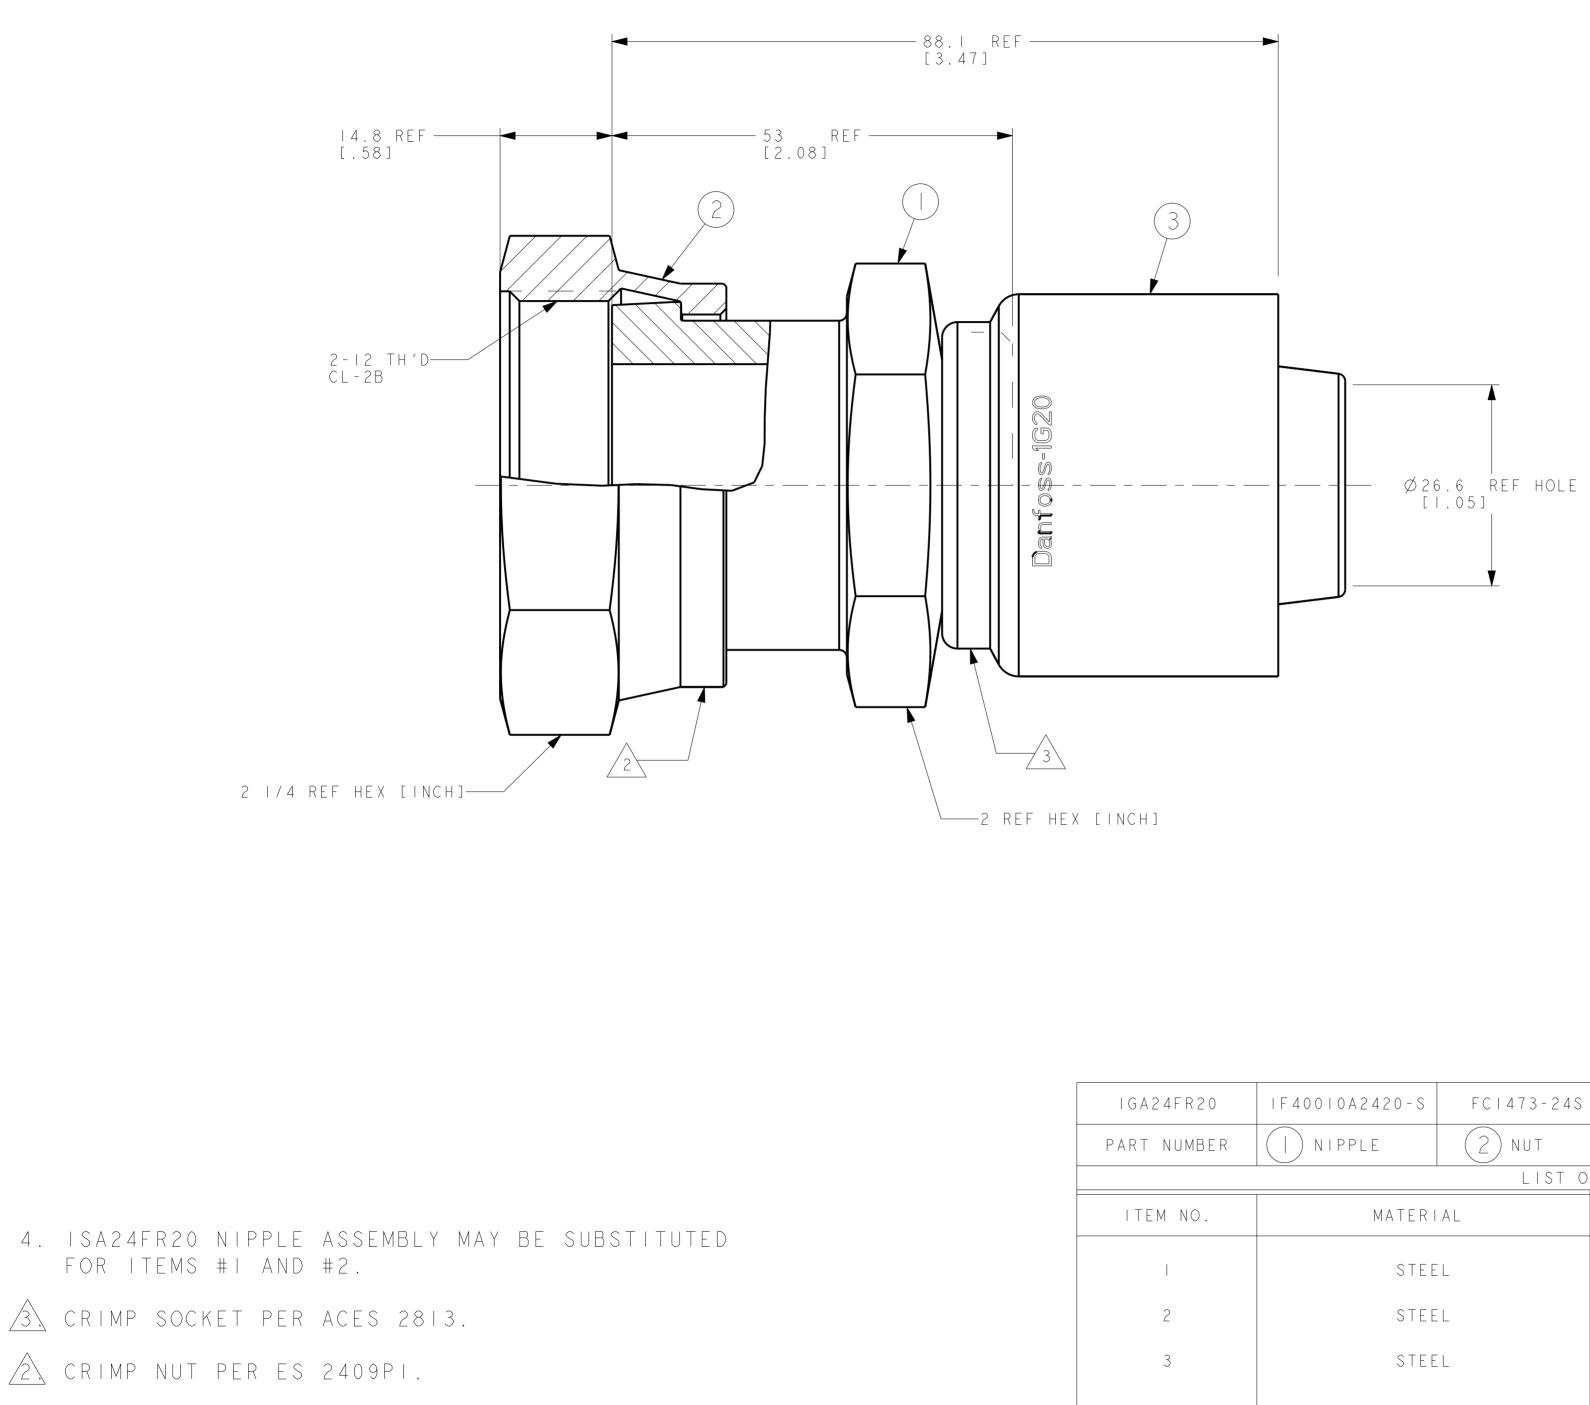

 $\overline{}$ 

1GA24FR20

 $\triangleleft$ 

В<

| A 2 4 F R 2 0 | IF400I0A2420-S | FCI473-24S | IG20                           | I G 2 0                          |                                                   |                                                                                                                  |                                     |           |
|---------------|----------------|------------|--------------------------------|----------------------------------|---------------------------------------------------|------------------------------------------------------------------------------------------------------------------|-------------------------------------|-----------|
| T NUMBER      | NIPPLE         | 2 NUT      | 3 SOCKE                        | Т                                |                                                   |                                                                                                                  |                                     | DWG . NO  |
|               |                | LIST O     | F MATERIALS                    |                                  |                                                   |                                                                                                                  |                                     |           |
| EM NO.        | MATERI         | AL         | FLUID CONVEYAN<br>MAUMEE, OHIC |                                  |                                                   | DRAWN<br>CHECKED                                                                                                 | S. MERWADE<br>V. PATIL              |           |
|               | STEEL<br>STEEL |            |                                | h                                | И                                                 | APPROVED<br>RELEASE DATE                                                                                         | R. RUTSCHIL<br>2014-01-09           | LING      |
|               |                |            | Dantoss                        |                                  | DRAWING INTERPRETATION PER ES 10<br>DRAWING TITLE |                                                                                                                  |                                     |           |
| 2             |                |            | 0091973-ECO                    | C A G E<br>C O D E               | 01276                                             | FITTING ASSEMBLY                                                                                                 |                                     | Y         |
| 3             | STEEL          |            | THIRD ANGLE PROJECTION         |                                  | U                                                 | ORS FEMALE SWIVEL<br>OTC                                                                                         |                                     |           |
| 5             |                |            |                                | SIZE<br>SCALE<br>SHEET           | A 2<br>2 / 1                                      | I G A 2 4 F F                                                                                                    | R 2 0                               | re v<br>B |
|               |                |            | COMMUNICATION OF ITS           | TRIBUTIC<br>CONTENTS<br>D LIABLE | 5 TO OTHER<br>5 FOR THE                           | L<br>ILIZATION OF THIS DOCUME<br>S WITHOUT EXPLICIT AUTHO<br>PAYMENT OF DAMAGES. ALL<br>ILITY MODEL OR DESIGN. ( | ORIZATION IS PRO<br>RIGHTS RESERVED | HIBITED.  |