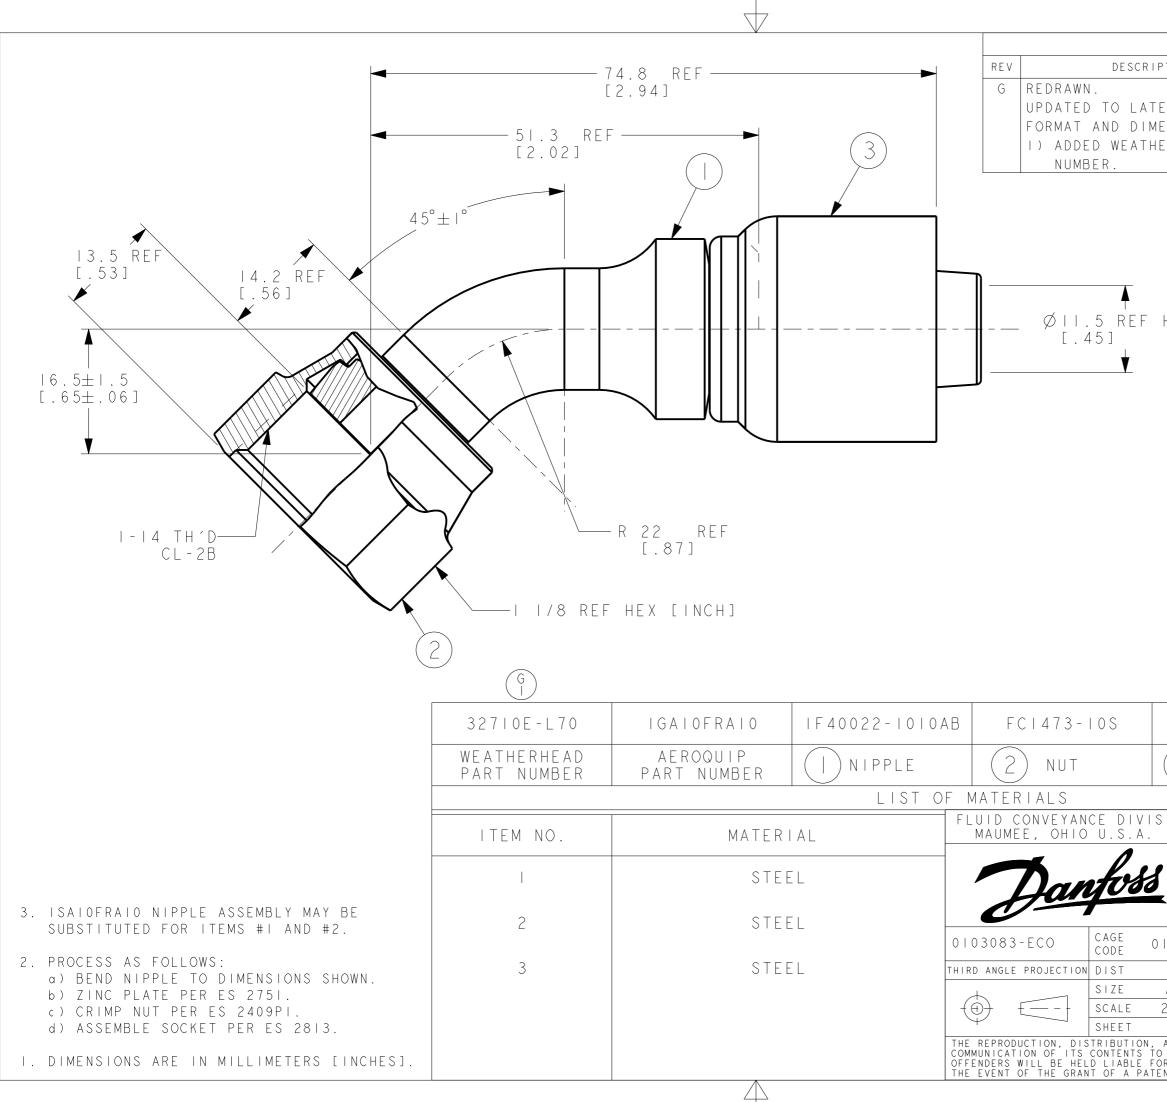

|       |                           |                                                                                                                    | REVISIO                                                                                                            | IN S                                                           |                                                      |                                                         | 1            |
|-------|---------------------------|--------------------------------------------------------------------------------------------------------------------|--------------------------------------------------------------------------------------------------------------------|----------------------------------------------------------------|------------------------------------------------------|---------------------------------------------------------|--------------|
|       | REV                       | DESCR                                                                                                              | IPTION                                                                                                             | DATE                                                           |                                                      | APPRO                                                   | VED          |
|       | G                         | REDRAWN.<br>UPDATED TO LA<br>FORMAT AND DI<br>I) ADDED WEAT<br>NUMBER.                                             | MENSION STYLE                                                                                                      | 2015-01<br>UPK                                                 | - 0 2                                                | 0103083                                                 | 3 - E C O    |
|       |                           | Ø I I . 5 REF<br>[.45]                                                                                             | HOLE                                                                                                               |                                                                |                                                      |                                                         |              |
|       |                           |                                                                                                                    |                                                                                                                    |                                                                | //                                                   |                                                         | <            |
|       | F                         | C   173 - 105                                                                                                      |                                                                                                                    |                                                                |                                                      | R                                                       |              |
| 4 B   | F                         | C   473-   0S                                                                                                      | IGIO                                                                                                               |                                                                |                                                      |                                                         |              |
| A B   | F (2                      | C   473- 0S                                                                                                        | IGIO<br>3 SOCKET                                                                                                   | -                                                              |                                                      |                                                         |              |
|       | 2                         | <u></u>                                                                                                            |                                                                                                                    | -                                                              |                                                      |                                                         |              |
| FN    | ATEF                      | NUT<br>RIALS<br>CONVEYANCE DIVI                                                                                    | 3 SOCKET                                                                                                           | -                                                              |                                                      | (ADAKOL                                                 | <            |
| F N   | ATEF                      | NUT<br>RIALS                                                                                                       | 3 SOCKET                                                                                                           | -                                                              | U. K                                                 | KADAKOL                                                 |              |
| F N   | ATEF                      | NUT<br>RIALS<br>CONVEYANCE DIVI<br>E, OHIO U.S.A.                                                                  | 3 SOCKET                                                                                                           |                                                                | U. K                                                 | KADAKOL<br>SNYDER                                       |              |
| F N   | ATEF                      | NUT<br>RIALS<br>CONVEYANCE DIVI<br>E, OHIO U.S.A.                                                                  | 3 SOCKET<br>ISION DRAWN<br>CHECKED<br>APPROVED<br>RELEASE D                                                        |                                                                | U. M<br>J. S<br>2015                                 | (ADAKOL<br>SNYDER<br>5-01-02                            |              |
| F N   | ATEF                      | NUT<br>RIALS<br>CONVEYANCE DIVI                                                                                    | 3 SOCKET<br>ISION DRAWN<br>CHECKED<br>APPROVED<br>RELEASE D                                                        | DATE                                                           | U. M<br>J. S<br>2015                                 | (ADAKOL<br>SNYDER<br>5-01-02                            |              |
| F N   | ATEF                      | NUT<br>RIALS<br>CONVEYANCE DIV<br>TE, OHIO U.S.A.                                                                  | 3 SOCKET<br>ISION DRAWN<br>CHECKED<br>APPROVED<br>RELEASE D<br>DRAWING<br>DRAWING                                  | DATE<br>INTERPRETATIO<br>TITLE                                 | U. K<br>J. S<br>2015<br>DN PER                       | (ADAKOL<br>SNYDER<br>5-01-02<br>ES 10                   | <pre> </pre> |
| F I   | ATEF                      | NUT<br>RIALS<br>CONVEYANCE DIVI<br>E, OHIO U.S.A.<br>Danfost                                                       | 3 SOCKET<br>ISION DRAWN<br>CHECKED<br>APPROVED<br>RELEASE D<br>DRAWING<br>DRAWING<br>FI<br>01276                   | DATE                                                           | U. K<br>J. S<br>2015<br>DN PER                       | (ADAKOL<br>SNYDER<br>5-01-02<br>ES 10<br>EMBL           | <pre></pre>  |
| F N   | A T E F<br>UID C<br>MAUME | NUT<br>RIALS<br>CONVEYANCE DIV<br>TE, OHIO U.S.A.<br>Donfose<br>-ECO CAGE<br>CODE<br>PROJECTION DIST               | 3 SOCKET<br>ISION DRAWN<br>CHECKED<br>APPROVED<br>RELEASE D<br>DRAWING<br>DRAWING<br>01276<br>U                    | Date<br>Interpretation<br>TITLE<br>TTING /<br>°, ORS FEN<br>OT | U. K<br>J. S<br>2015<br>DN PER<br>A S S<br>MALE      | (ADAKOL<br>SNYDER<br>5-01-02<br>ES 10<br>EMBL           |              |
| 0 F M | A T E F<br>UID C<br>MAUME | NUT<br>RIALS<br>CONVEYANCE DIVI<br>E, OHIO U.S.A.<br><b>Donfos</b><br>-ECO CAGE<br>CODE<br>PROJECTION DIST<br>SIZE | 3 SOCKET<br>ISION DRAWN<br>CHECKED<br>APPROVED<br>RELEASE D<br>DRAWING<br>DRAWING<br>01276<br>U<br>A 3 DRAWING N   | Date<br>Interpretation<br>TITLE<br>TTING /<br>°, ORS FEN<br>OT | U. K<br>J. S<br>2015<br>DN PER<br>A S S<br>MALE      | (ADAKOL<br>SNYDER<br>5-01-02<br>ES 10<br>EMBL           | Y<br>REV     |
| 0 I   | A T E F<br>UID C<br>MAUME | NUT<br>RIALS<br>CONVEYANCE DIV<br>TE, OHIO U.S.A.<br>Donfose<br>-ECO CAGE<br>CODE<br>PROJECTION DIST               | 3 SOCKET<br>ISION DRAWN<br>CHECKED<br>APPROVED<br>RELEASE D<br>DRAWING<br>DRAWING<br>01276<br>45<br>U<br>A3<br>2/1 | Date<br>Interpretation<br>TITLE<br>TTING /<br>°, ORS FEN<br>OT | U. K<br>J. S<br>2015<br>DN PER<br>A S S<br>MALE<br>C | (ADAKOL<br>SNYDER<br>5-01-02<br>ES 10<br>EMBL<br>SWIVEL |              |