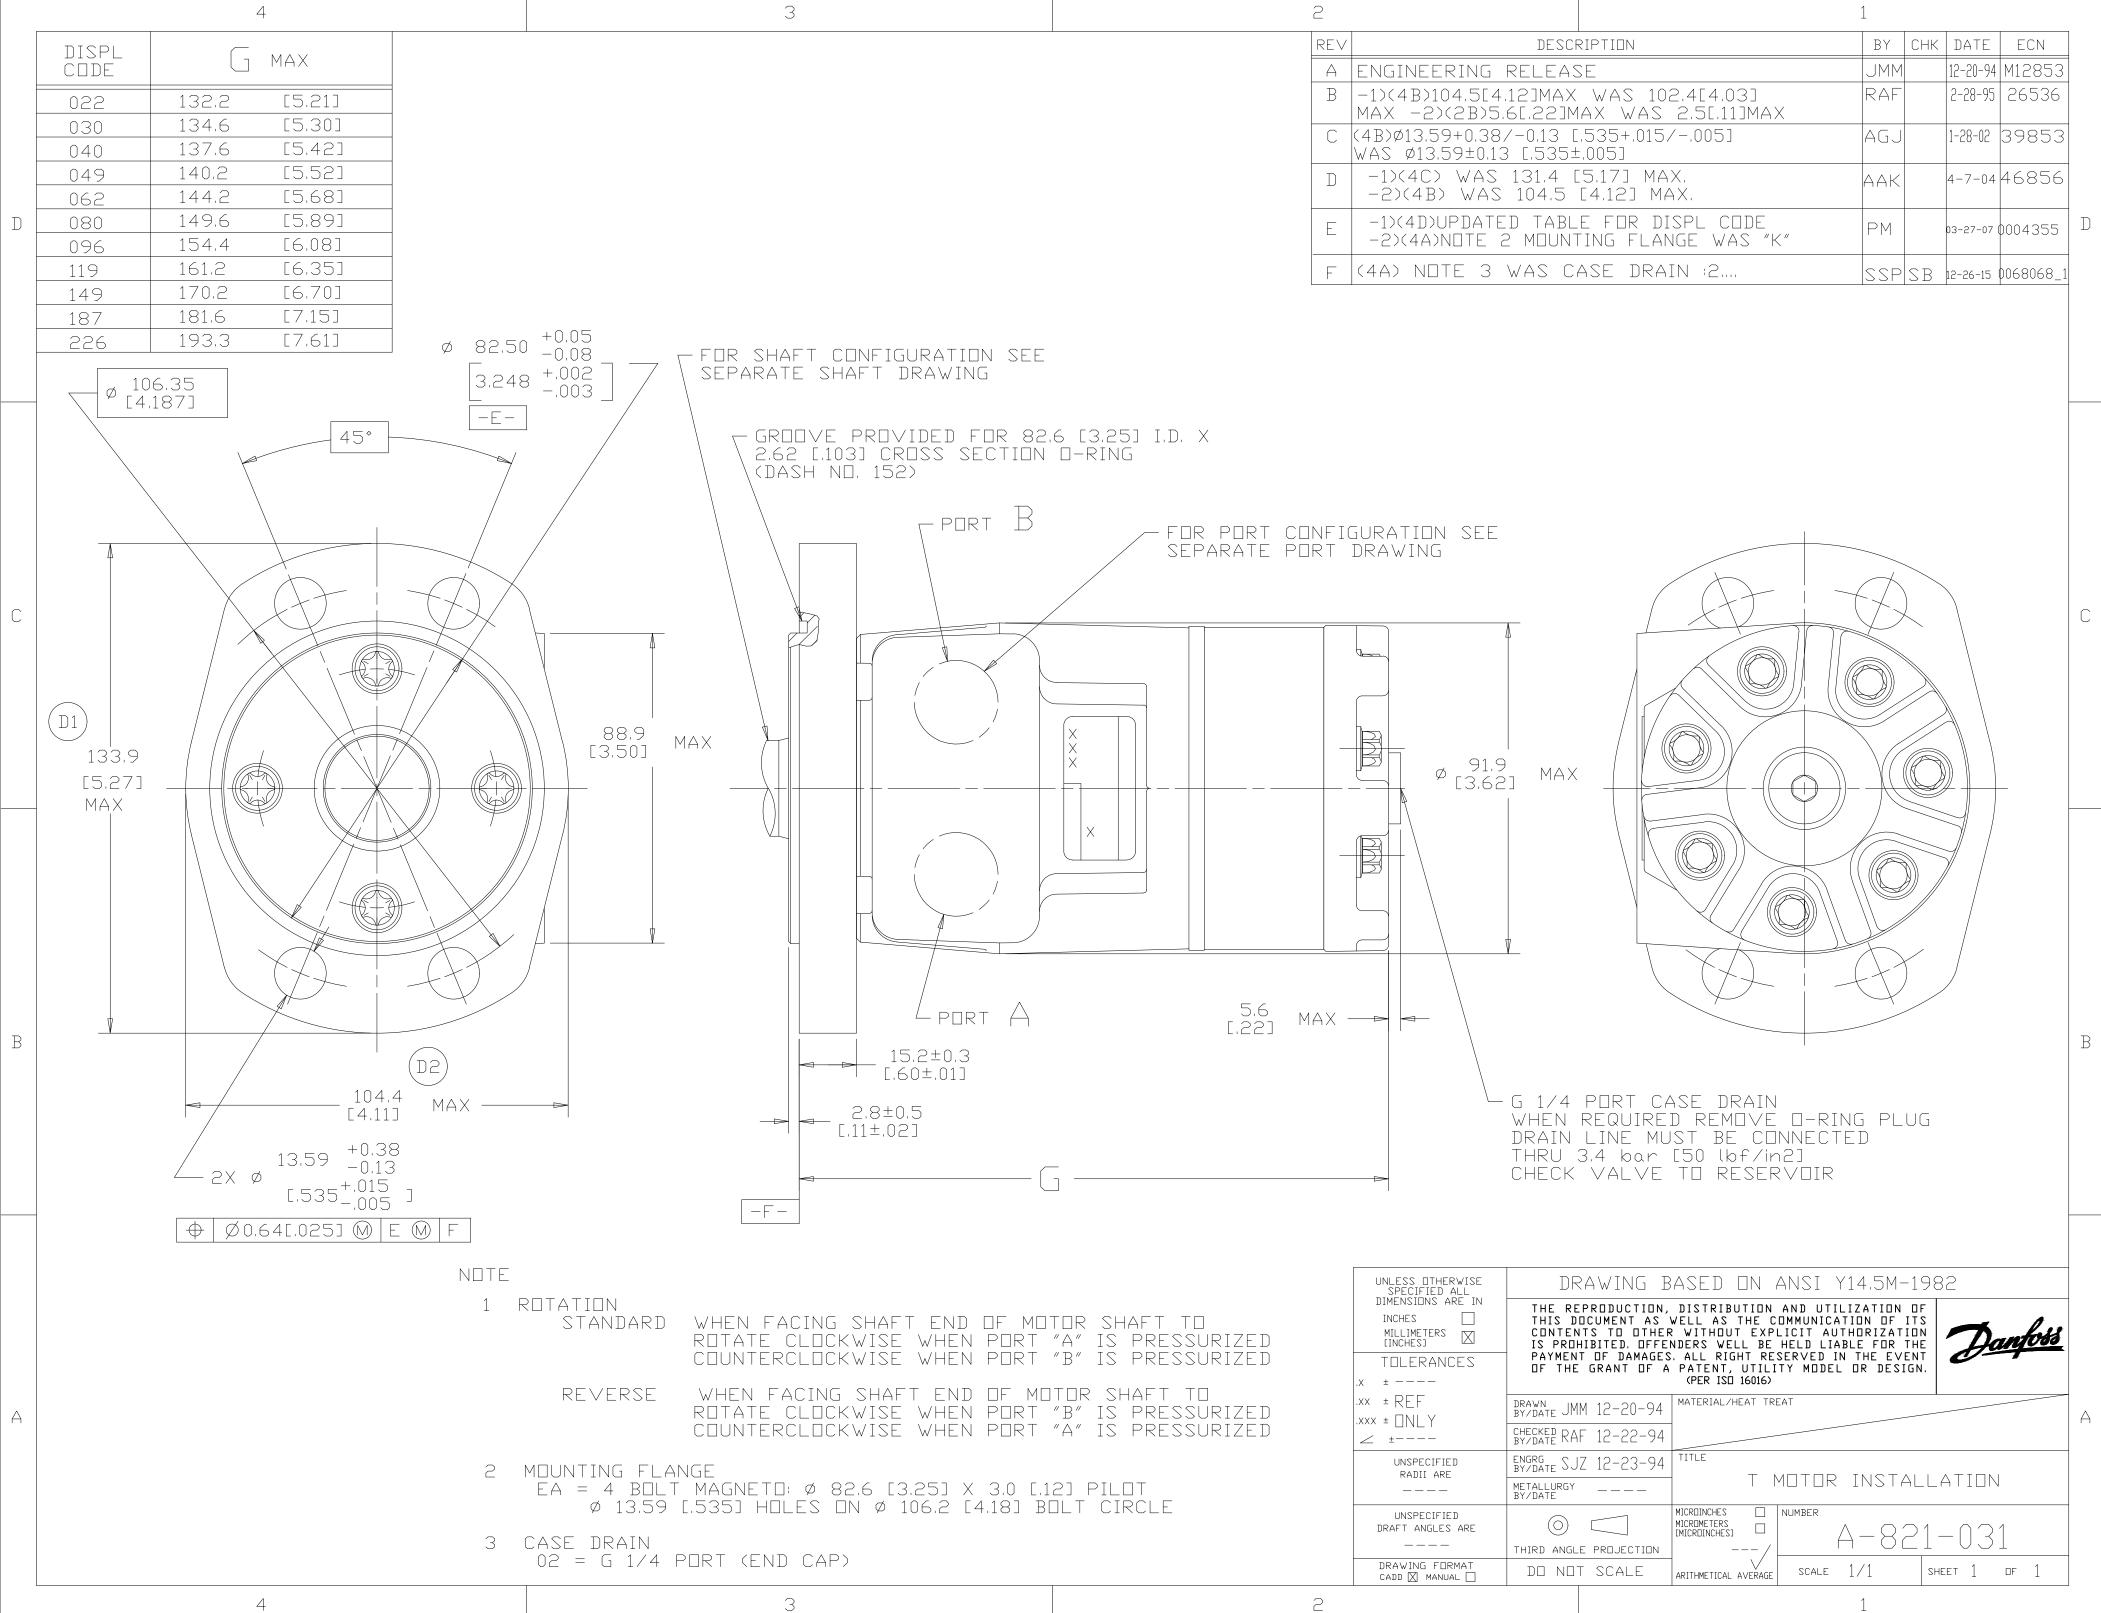

| 2            |                                                                                 | 1   |     |            |           |
|--------------|---------------------------------------------------------------------------------|-----|-----|------------|-----------|
| REV          | DESCRIPTION                                                                     | ΒY  | СНК | DATE       | ECN       |
| А            | ENGINEERING RELEASE                                                             | JMM |     | 12-20-94   | M12853    |
| В            | -1)(4B)104.5[4.12]MAX WAS 102.4[4.03]<br>MAX -2)(2B)5.6[.22]MAX WAS 2.5[.11]MAX | RAF |     | 2-28-95    | 26536     |
| -            | (4B)Ø13.59+0.38/-0.13 [.535+.015/005]<br>WAS Ø13.59±0.13 [.535±.005]            | AGJ |     | 1-28-02    | 39853     |
| $\mathbb{D}$ | -1)(4C) WAS 131.4 [5.17] MAX.<br>-2)(4B) WAS 104.5 [4.12] MAX.                  | ААК |     | 4-7-04     | 46856     |
| E            | -1)(4D)UPDATED TABLE FOR DISPL CODE<br>-2)(4A)NOTE 2 MOUNTING FLANGE WAS "K"    | РМ  |     | 03-27-07 ( | 004355    |
| F            | (4A) NOTE 3 WAS CASE DRAIN :2                                                   | SSP | SB  | 12-26-15 ( | )068068_1 |
|              |                                                                                 |     |     |            |           |

| IZED<br>IZED | INCHES INCHES<br>MILLIMETERS INCHESI       | CONTENTS TO OTHE<br>IS PROHIBITED. OFFI<br>PAYMENT OF DAMAGE | THIS DOCUMENT AS WELL AS THE COMMUNICATION OF ITS<br>CONTENTS TO DTHER WITHOUT EXPLICIT AUTHORIZATION<br>IS PROHIBITED. OFFENDERS WELL BE HELD LIABLE FOR THE<br>PAYMENT OF DAMAGES. ALL RIGHT RESERVED IN THE EVENT<br>OF THE GRANT OF A PATENT, UTILITY MODEL OR DESIGN.<br>(PER ISO 16016) |  |  |  |  |
|--------------|--------------------------------------------|--------------------------------------------------------------|-----------------------------------------------------------------------------------------------------------------------------------------------------------------------------------------------------------------------------------------------------------------------------------------------|--|--|--|--|
| IZED         | .xx ± REF<br>.xxx ± ∏NI Y                  | DRAWN<br>By/date JMM 12-20-94                                | 2-20-94 MATERIAL/HEAT TREAT                                                                                                                                                                                                                                                                   |  |  |  |  |
| IZED         | ∠ ±                                        | CHECKED RAF 12-22-94                                         | 4                                                                                                                                                                                                                                                                                             |  |  |  |  |
|              | UNSPECIFIED<br>RADII ARE                   | ENGRG<br>BY/DATE SJZ 12-23-94                                | T MOTOR INSTALLATION                                                                                                                                                                                                                                                                          |  |  |  |  |
|              |                                            | METALLURGY                                                   |                                                                                                                                                                                                                                                                                               |  |  |  |  |
|              | UNSPECIFIED<br>DRAFT ANGLES ARE<br>— — — — | THIRD ANGLE PREJECTION                                       | MICRUINCHES INUMBER                                                                                                                                                                                                                                                                           |  |  |  |  |
|              | DRAWING FORMAT<br>Cadd 🛛 Manual 🗌          | DO NOT SCALE                                                 | ARITHMETICAL AVERAGE SCALE 1/1 SHEET 1 OF 1                                                                                                                                                                                                                                                   |  |  |  |  |
|              |                                            |                                                              | 1                                                                                                                                                                                                                                                                                             |  |  |  |  |