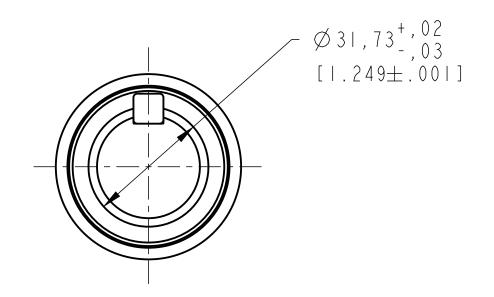

## NOTE

- ALL DIMENSIONS ARE NOMINAL UNLESS OTHERWISE SPECIFIED
- MAX INPUT TORQUE NOT TO EXCEED 450 Nm (3980 IN LBS.)
- 3 STRAIGHT KEYED SHAFT OPTION COMPATIBLE WITH SAE-J744 SPECIFICATION

|                                                         |            |           |                | CHECKE    | BY/DATE  | JGS           | 11/02/00 |
|---------------------------------------------------------|------------|-----------|----------------|-----------|----------|---------------|----------|
| PRODUCT FIRST USED ON : PVM PUMP                        |            |           |                |           | BY/DATE  | JI            | 02/08/01 |
| UNLESS OTHERWISE SPECIFIED X LEGACY VICKERS ITEM INTERP | RET PER    | VS I-3    | - 3 - 1        | MFG BY    | 'DATE    |               |          |
| METRIC X INCHES [X] LAB OFFICE                          | CHANGE ID  | REV ITEMS | STATUS/DATE (1 | DD/MM/YY) | RAW MATE | RIAL SPECIFIC | CATION   |
| TOLERANCES N/A                                          | CO-0227891 | В         | ENGG RELEASE ( | 06/02/23  |          |               |          |
| THE THE THE                                             |            |           |                |           |          |               |          |