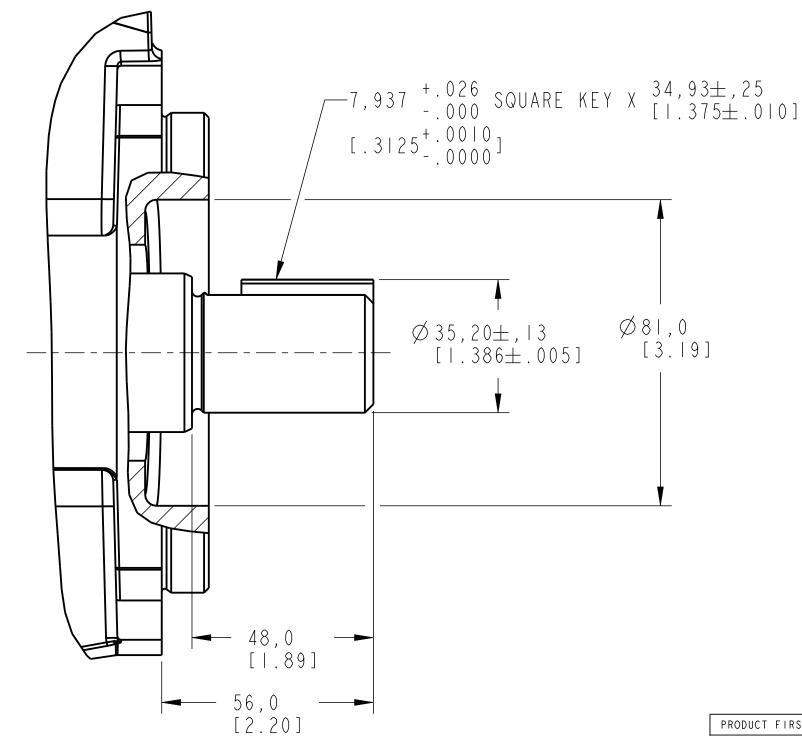

## NOTE

- ALL DIMENSIONS ARE NOMINAL UNLESS OTHERWISE SPECIFIED
- MAX INPUT TORQUE NOT TO EXCEED 450 Nm (3980 IN LBS.)
- 3 STRAIGHT KEYED SHAFT OPTION COMPATIBLE WITH SAE-J744 SPECIFICATION

|                                                         |            |           |                | CHECKE    | BY/DATE  | JGS           | 11/02/00 |
|---------------------------------------------------------|------------|-----------|----------------|-----------|----------|---------------|----------|
| PRODUCT FIRST USED ON : PVM PUMP                        |            |           |                |           | BY/DATE  | JI            | 02/08/01 |
| UNLESS OTHERWISE SPECIFIED X LEGACY VICKERS ITEM INTERP | RET PER    | VS I-3    | - 3 - 1        | MFG BY    | 'DATE    |               |          |
| METRIC X INCHES [X] LAB OFFICE                          | CHANGE ID  | REV ITEMS | STATUS/DATE (1 | DD/MM/YY) | RAW MATE | RIAL SPECIFIC | CATION   |
| TOLERANCES N/A                                          | CO-0227891 | В         | ENGG RELEASE ( | 06/02/23  |          |               |          |
| THE THE THE                                             |            |           |                |           |          |               |          |