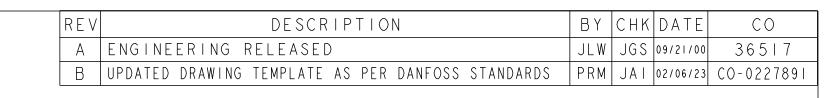

|   | DRAWN BY/DATE   | JLW | 05/16/00 |
|---|-----------------|-----|----------|
|   | CHECKED BY/DATE | JGS | 11/02/00 |
|   | ENGRG BY/DATE   | JI  | 02/08/01 |
| 1 | MFG BY/DATE     |     |          |

## NOTE

- ALL DIMENSIONS ARE NOMINAL UNLESS OTHERWISE SPECIFIED
- MAX INPUT TORQUE NOT TO EXCEED 450 Nm (3980 IN LBS.)
- 3 STRAIGHT KEYED SHAFT OPTION COMPATIBLE WITH SAE-J744 SPECIFICATION

|                                                         |            |           |                | CHECKE    | BY/DATE  | JGS           | 11/02/00 |
|---------------------------------------------------------|------------|-----------|----------------|-----------|----------|---------------|----------|
| PRODUCT FIRST USED ON : PVM PUMP                        |            |           |                |           | BY/DATE  | JI            | 02/08/01 |
| UNLESS OTHERWISE SPECIFIED X LEGACY VICKERS ITEM INTERP | RET PER    | VS I-3    | - 3 - 1        | MFG BY    | 'DATE    |               |          |
| METRIC X INCHES [X] LAB OFFICE                          | CHANGE ID  | REV ITEMS | STATUS/DATE (1 | DD/MM/YY) | RAW MATE | RIAL SPECIFIC | CATION   |
| TOLERANCES N/A                                          | CO-0227891 | В         | ENGG RELEASE ( | 06/02/23  |          |               |          |
| THE THE THE                                             |            |           |                |           |          |               |          |